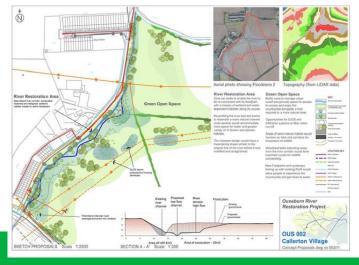

### Case Study 1 – The Ouseburn

- 2 year river restoration scheme addressing WFD failures
- Delivered in partnership
- Added value through £80,000 HLF grant, community engagement and school education