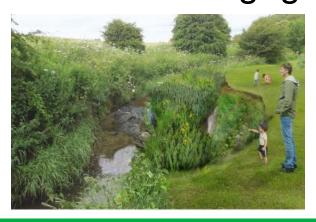

### Case Study 1 – The Ouseburn

- 2 year river restoration scheme addressing WFD failures
- Delivered in partnership
- Added value through £80,000 HLF grant, community engagement and school education