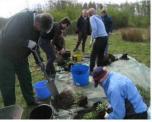

### Case Study 1 – The Ouseburn

- 2 year river restoration scheme addressing WFD failures
- Delivered in partnership
- Added value through £80,000 HLF grant, community engagement and school education