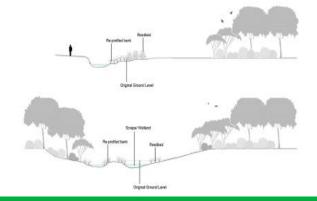

### Case Study 2 – Wyke Beck

- Natural Flood Management Scheme
- Delivered in partnership
- Reduce flood peaks, enhancement of green infrastructure and allow broader engagement