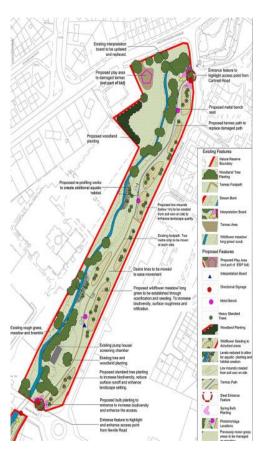

### Case Study 1 – The Ouseburn

- 2 year river restoration scheme addressing WFD failures
- Delivered in partnership
- Added value through £80,000 HLF grant, community engagement and school education