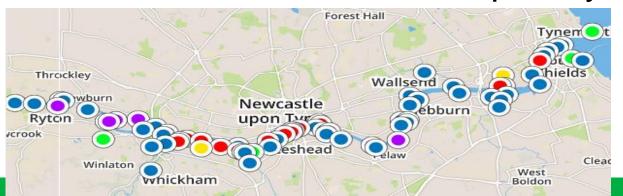

# Case Study 3 – Tyne Estuary Partnership

- Development of a new partnership
- Estuary Enhancements
- Environmental and economic development of the iconic Tyne Estuary
- Over 70 sites identified, 8 priority sites