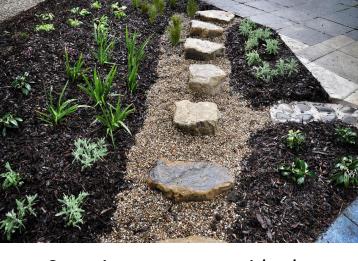

### **Moorlands School**

SuDS used

Raingardens

Infiltration Trench

Permeable Paving

Stepping stones provide the opportunity for school children to interact with the raingardens

Benefits
Education and
Amenity