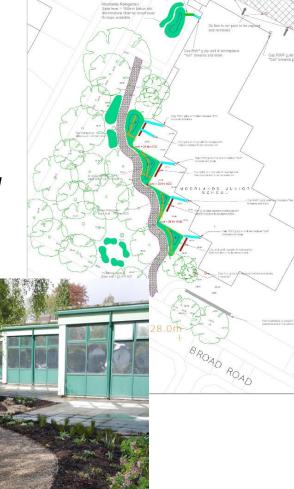

# Water Resilient Cities Initiative Moorlands School, Manchester

Funders

Business in the Community are funded by

DEFRA and United Utilities

Clients

Moorlands Junior School

Business in the Community

Designers

Stantec ARUP

Marshalls

Contractors

Business-led
group
promoting
healthy
communities
with successful
businesses at
their heart

Other

### **Moorlands School**

SuDS used

Raingardens

Infiltration Trench

Permeable Paving

Stepping stones provide the opportunity for school children to interact with the raingardens

Benefits
Education and
Amenity