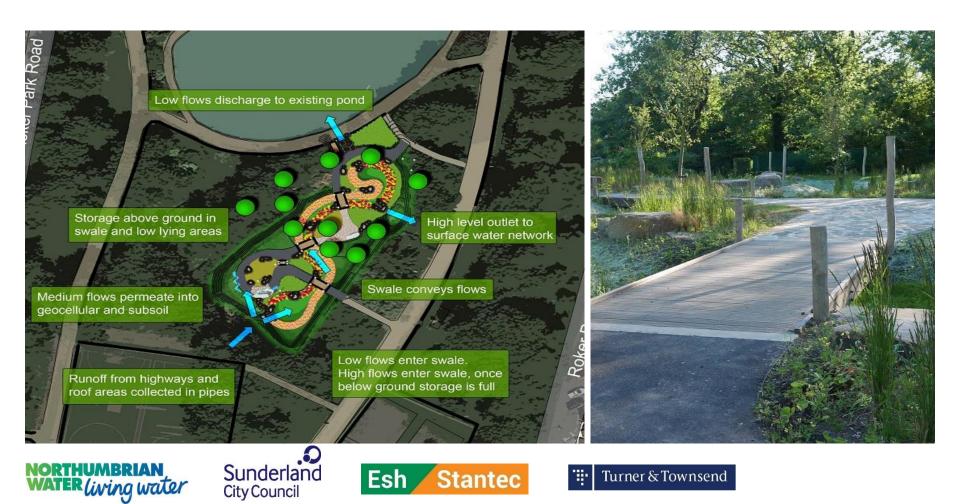

## Whitburn Spills — Roker Park SuDS

City Council













# Whitburn Spills — Community Involvement









# Whitburn Spills — Community Benefits























## Communicate design and involve communities











# Water Resilient Cities Initiative Moorlands School, Manchester

Funders

Business in the Community are funded by

DEFRA and United Utilities

Clients

Moorlands Junior School

Business in the Community

Designers

Stantec ARUP

Marshalls

Contractors

Business-led
group
promoting
healthy
communities
with successful
businesses at
their heart







Other



### **Moorlands School**

SuDS used

Raingardens

Infiltration Trench

Permeable Paving



Stepping stones provide the opportunity for school children to interact with the raingardens



Benefits
Education and
Amenity

Biodiversity and habitat creation

Low